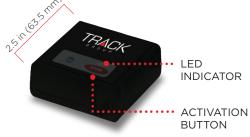

# RF BEACON

- 3.2 oz and 2.5" x 2.5" x 1.0" in size (100gm and 6.35 x 6.35 x 2.54cm).
- · Continuous RF monitoring
- · Motion detection
- Three (3) year battery operation life
- · Low battery alarm
- No phone or external power required
- Can be paired with an infinite. number of Shadow™ devices