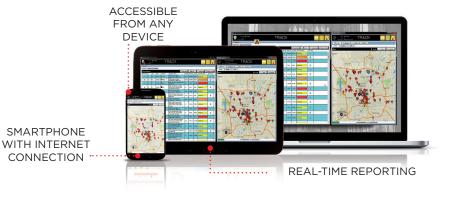

The monitoring platform is a secure cloud-based system that collects, analyzes and displays data from the device.

### MONITORING PLATFORM

- One interface for RF home monitoring and GPS tracking programs
- · Remote upgrade and configuration of equipment
- Automatic notifications via SMS and email to pre-defined distributions lists
- Flexible and customizable reporting of locations and violations
- Multilingual