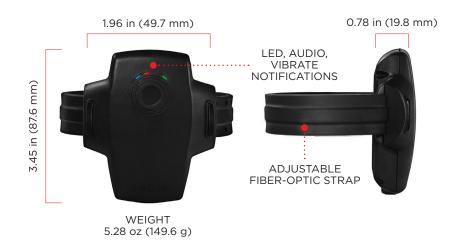

# **Technical Specifications**

Shadow<sup>™</sup> provides seamless and automatic monitoring, enabling routine activities, whether the offender is indoors or outdoors. The complete system includes a tracking device, a beacon and the monitoring platform. The tracking device is small and lightweight and designed to be worn on the offender's ankle incorporating both RF home detention and GPS tracking capabilities in a single unit.

## TRACKING DEVICE

- · Two tracking modes in the same device: continuous RF monitoring indoors and GPS tracking outdoors
- Supports the simultaneous reception of signals from the GLONASS and GPS
- · Cellular triangulation utilized automatically when GPS is unavailable
- Memory storage of approximately 30 days at one-minute tracking
- Adjustable, tamper-resistant, fiber optic strap with state-of-the-art tamper detection technology
- · Case tamper technology
- · Fast and easy installation
- · Rechargeable battery that lasts up to 72 hours in RF mode and 40-55 hours when used for GPS tracking
- · Waterproof (IP68 Certified) to 40 ft.
- · Can be paired with up to 5 beacons
- · Complies or exceeds global Government requirement specs for EM equipment